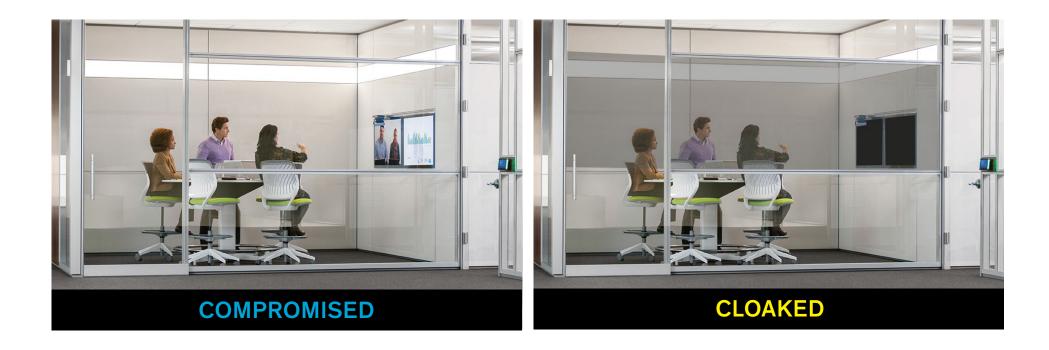

#### Meet Casper.

Casper™ Cloaking Technology by Designtex, a Steelcase company, is an ingenious new architectural film for glass walls. It obscures digital screens to outside view.

It's the perfect confidentiality cloak, obscuring only the light transmitted by large LED displays.

Anyone looking into the room from the outside sees just a black screen, while everyone in the room can work freely with peace of mind.