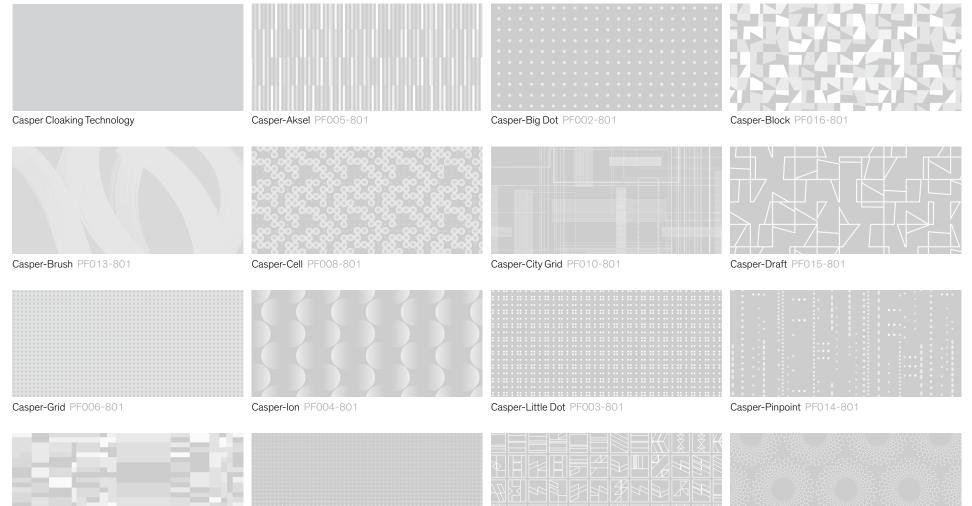

#### 15 graphic layers, your choice.

Here's our range of Graphic Film designs, but we also accept requests for custom patterns. For custom patterns, a minimum order quantity may apply. Your sales representative will be happy to help you.

Casper-Pixel PF009-801

Casper-Plus PF007-801

Casper-Semaphore PF011-801

Casper-Sunburst PF012-801