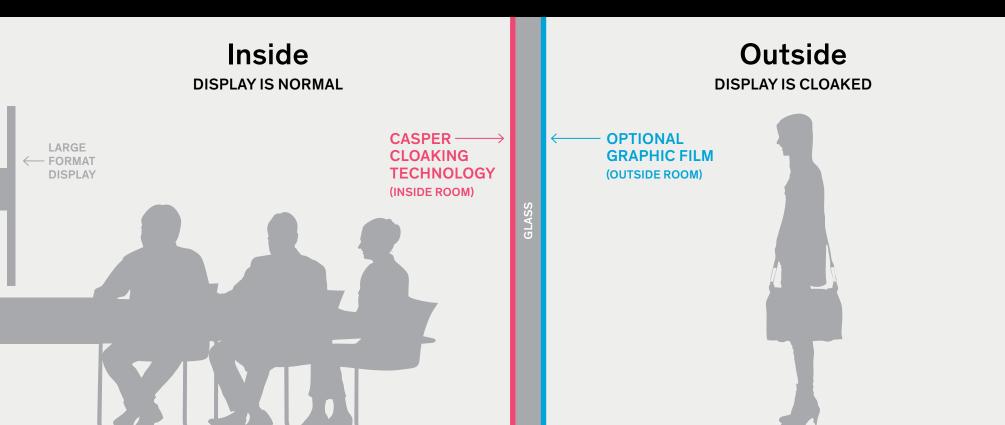

Your sales representative will verify if your screen is compatible.

Cloak it with Casper, then customize.

Casper Cloaking Technology is installed on the glass inside the room with the display.

But an optional Graphic Film can be mounted on the outside glass to customize the appearance of the space.