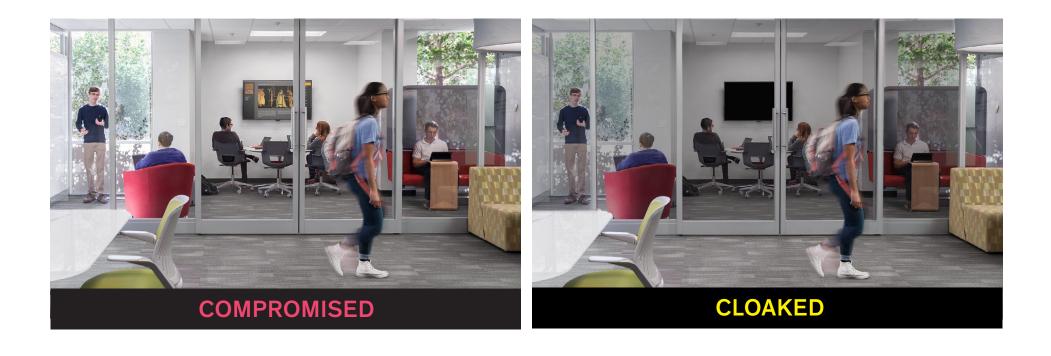

#### Meet Casper.

Casper™ Cloaking Technology by Designtex, a Steelcase company, is an ingenious new architectural film for glass walls. It obscures digital screens to outside view.

It's the perfect confidentiality cloak, obscuring only the light transmitted by large LED displays.

Anyone looking into the room from the outside sees just a black screen, while everyone in the room can work freely with peace of mind.